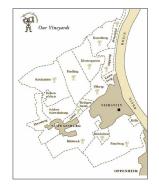

## **HIPPING**

The steep Hipping vineyard, known as the red slope, der roter Hang, is rated as one of the best in Germany, producing Riesling with spicy mineral flavors, exotic and pronounced ripe fruit with excellent maturing potential as the site sometimes produces a wine that is slow to show its true promise. The slope itself is warmed by the early morning sunshine and the red sandstone soil retains the warmth. The proximity to the Rhine protects the foliage from early fall cold nights and allows for a long growing season.